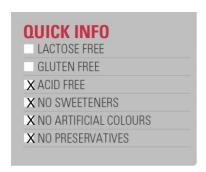

#### **INGREDIENTS**

**Oat** flakes 53%, glucose syrup, cream powder 8.4%(contains **milk**), **milk** fat, caramel pieces 5% (sucrose, glucose syrup, sweated condensed **milk**, salted **butter**), cane sugar, honey, sucrose, humectant glycerol, flavours, salt, emulsifier **soya** lecithin, vanilla.

May contain traces of egg, nuts, peanuts and sesame.